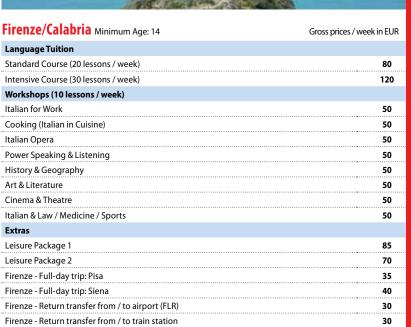

## Firenze | Calabria

\*NET price starting from

70

675

70

100

| Gross prices / week in EUR                | until Mar 27<br>from Sep 26 | Mar 28 - Jun 26<br>Aug 22 - Sep 25 | Jun 27<br>to Aug 21 |   |
|-------------------------------------------|-----------------------------|------------------------------------|---------------------|---|
| Accommodation and Board                   | Season                      | A                                  | В                   | c |
| Firenze                                   |                             |                                    |                     |   |
| Homestay / double room / half board       | 215                         | 230                                | 270                 |   |
| Homestay / single room / half board (on   | 270                         | 300                                | 340                 |   |
| Residence / double room / no board        | 260                         | 310                                | 370                 |   |
| Residence / single room / no board (only  | 340                         | 385                                | 445                 |   |
| Hotel / 3-4 bedded room / breakfast       | 365                         | 365                                | 460                 |   |
| Packed lunch supplement (Homestay / R     | 95                          | 95                                 | 95                  |   |
| Hot meal supplement (Homestay / Resid     | 175                         | 175                                | 175                 |   |
| Calabria                                  |                             |                                    |                     |   |
| Hotel BASIC / double room / breakfast     | 190                         | 190                                | 405                 |   |
| Hotel BASIC / single room / breakfast (or | 290                         | 290                                | 570                 |   |
| Hotel BASIC / half board supplement       | 170                         | 170                                | 170                 |   |
| Hotel BASIC / full board supplement       | 285                         | 285                                | 285                 |   |
| Hotel PLUS / double room / breakfast      | 245                         | 245                                | 245                 |   |
| Hotel PLUS / single room / breakfast (onl | 360                         | 360                                | 700                 |   |
| Hotel PLUS / half board supplement        | 95                          | 95                                 | 95                  |   |
| Hotel PLUS / full board supplement        | 190                         | 190                                | 190                 |   |

Firenze - 10 trips travel card Calabria - Full-day trip: Reggio Calabria Calabria - Full-day trip: Eolian Islands

Teamer Service (per group)

Letter of Acceptance (per group)

All Destinations – Special Diets Surcharge

Calabria - Full-day trekking: Aspromonte National Park
Calabria - Return transfer from / to airport (SUF)